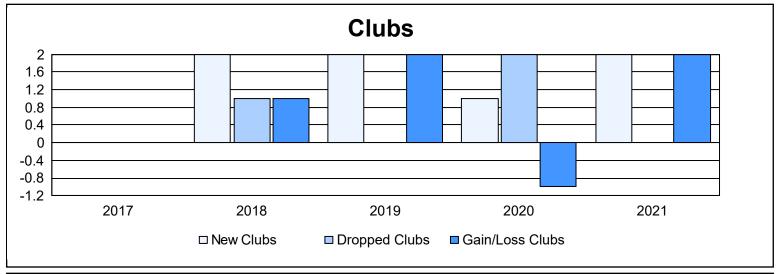

District 310 A1 As of June 2021 Cumulative

| Year      | New<br>Clubs | Dropped<br>Clubs | Gain/<br>Loss<br>Clubs | New<br>Members | Charter<br>Members | Reinstate<br>Members | Transfer<br>Members | Total<br>Member<br>Added | Total<br>Members<br>Dropped | Gain/<br>Loss<br>Members |
|-----------|--------------|------------------|------------------------|----------------|--------------------|----------------------|---------------------|--------------------------|-----------------------------|--------------------------|
| 2016-2017 | 0            | 0                | 0                      | 145            | 8                  | 14                   | 6                   | 173                      | 195                         | -22                      |
| 2017-2018 | 2            | 1                | 1                      | 122            | 74                 | 4                    | 7                   | 207                      | 206                         | 1                        |
| 2018-2019 | 2            | 0                | 2                      | 197            | 62                 | 5                    | 7                   | 271                      | 160                         | 111                      |
| 2019-2020 | 1            | 2                | -1                     | 83             | 28                 | 42                   | 9                   | 162                      | 343                         | -181                     |
| 2020-2021 | 2            | 0                | 2                      | 168            | 53                 | 18                   | 2                   | 241                      | 175                         | 66                       |
| Average   | 1            | 1                | 1                      | 143            | 45                 | 17                   | 6                   | 211                      | 216                         | -5                       |